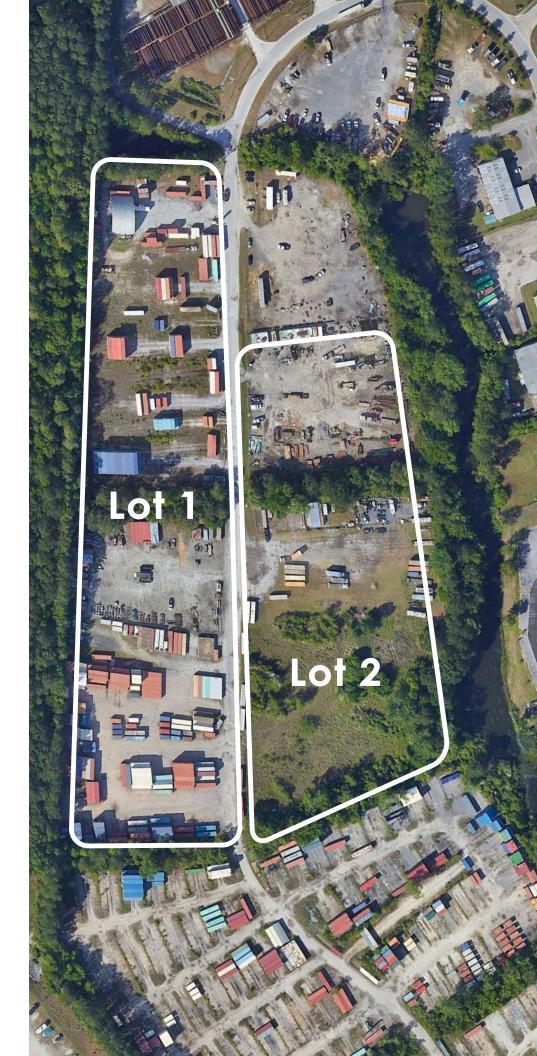

### Available Lots -

| Lot 1 | ±10.00 Acres |
|-------|--------------|
| Lot 2 | ±8.00 Acres  |
| Total | ±18.00 Acres |

<sup>\*</sup>Can be subdivided

M-2 Heavy Industrial Zoning

Wide variety of uses and sizes for potential tenants