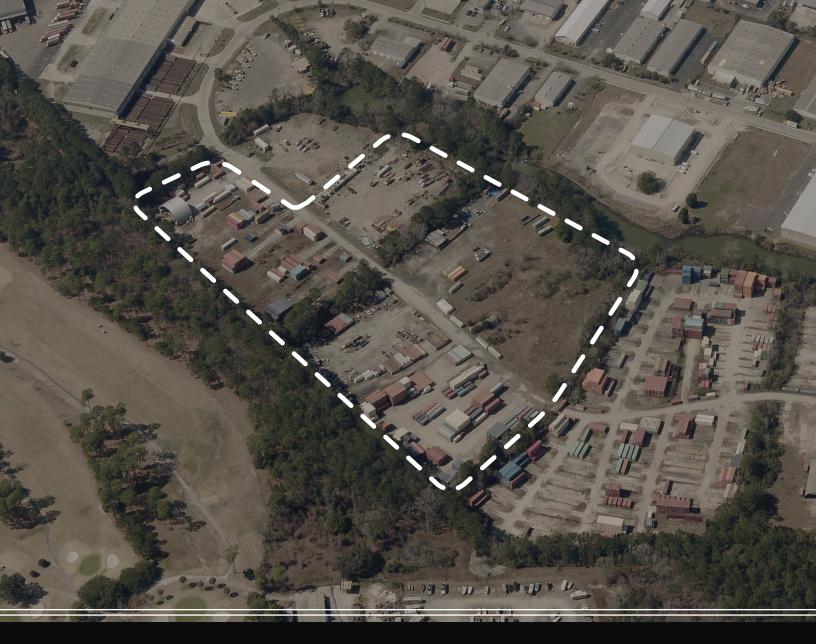

### Available Lots -

| Lot 1 | ±10.00 Acres |
|-------|--------------|
| Lot 2 | ±8.00 Acres  |
| Total | ±18.00 Acres |

<sup>\*</sup>Can be subdivided

M-2 Heavy Industrial Zoning

Wide variety of uses and sizes for potential tenants

### **PROPERTY**

| SITE<br>ACREAGE | ±18.00 Acres (divisible to ±2.0 Acres)                                                        | SITE CONDITION          | Under Construction                                                                                                            |  |
|-----------------|-----------------------------------------------------------------------------------------------|-------------------------|-------------------------------------------------------------------------------------------------------------------------------|--|
| ADDRESS         | 7101 Bryhawke Circle, North Charleston,<br>South Carolina                                     | LOCATION                | Close proximity to I-26 between Ashley Phosphate and Dorchester Rd                                                            |  |
| ZONING          | M-2 Heavy Industrial (rezoned 2023) Ability to ground and stack up to six (6) containers high | USE                     | Container storage, Container Depot, Truck and Trailer parking. Zoning Verification letter for container stacking Six (6) high |  |
| POWER           | Dominion Energy South Carolina                                                                | PLANNED<br>IMPROVEMENTS | Site will be delivered cleared, graded, graveled, fenced, and lit.                                                            |  |