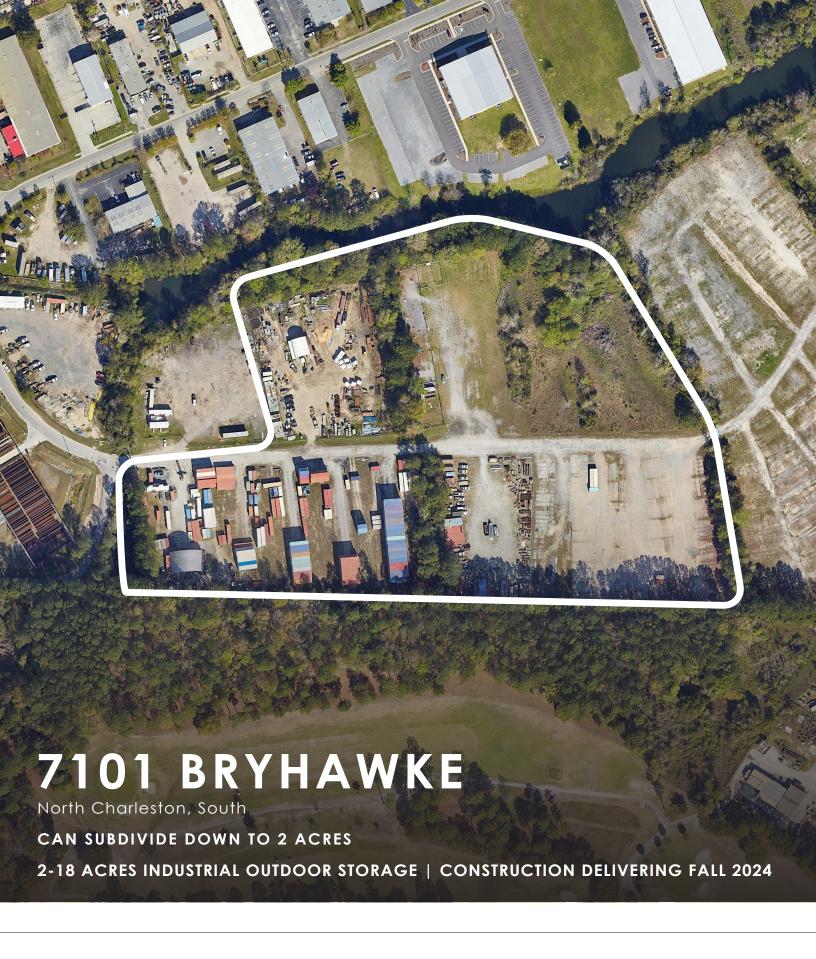

# 7101 BRYHAWKE CIRCLE

### **PROPERTY**

| SITE<br>ACREAGE | ±18.00 Acres (divisible to ±2.0 Acres)                                                        | SITE CONDITION          | Under Construction                                                                                                            |  |
|-----------------|-----------------------------------------------------------------------------------------------|-------------------------|-------------------------------------------------------------------------------------------------------------------------------|--|
| ADDRESS         | 7101 Bryhawke Circle, North Charleston,<br>South Carolina                                     | LOCATION                | Close proximity to I-26 between Ashley Phosphate and Dorchester Rd                                                            |  |
| ZONING          | M-2 Heavy Industrial (rezoned 2023) Ability to ground and stack up to six (6) containers high | USE                     | Container storage, Container Depot, Truck and Trailer parking. Zoning Verification letter for container stacking Six (6) high |  |
| POWER           | Dominion Energy South Carolina                                                                | PLANNED<br>IMPROVEMENTS | Site will be delivered cleared, graded, graveled, fenced, and lit.                                                            |  |

### INDUSTRIAL IOS FOR LEASE