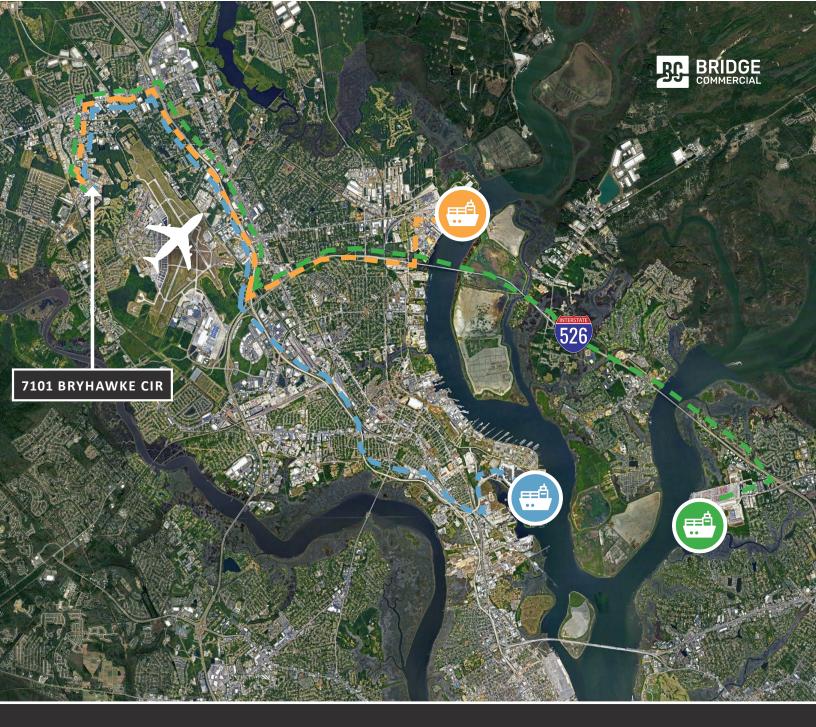

# **DISTANCE MAP**

7101 Bryhawke is positioned with superior access to I-26, I-526 & the Port of Charleston.

| N. Charleston Terminal   | 9.6 Miles  | Interstate 26  | 3.2 Miles |
|--------------------------|------------|----------------|-----------|
| Hugh Leatherman Terminal | 12.7 Miles | Interstate 526 | 7 Miles   |
| Wando Welch Terminal     | 18.4 Miles | Columbia       | 103 Miles |