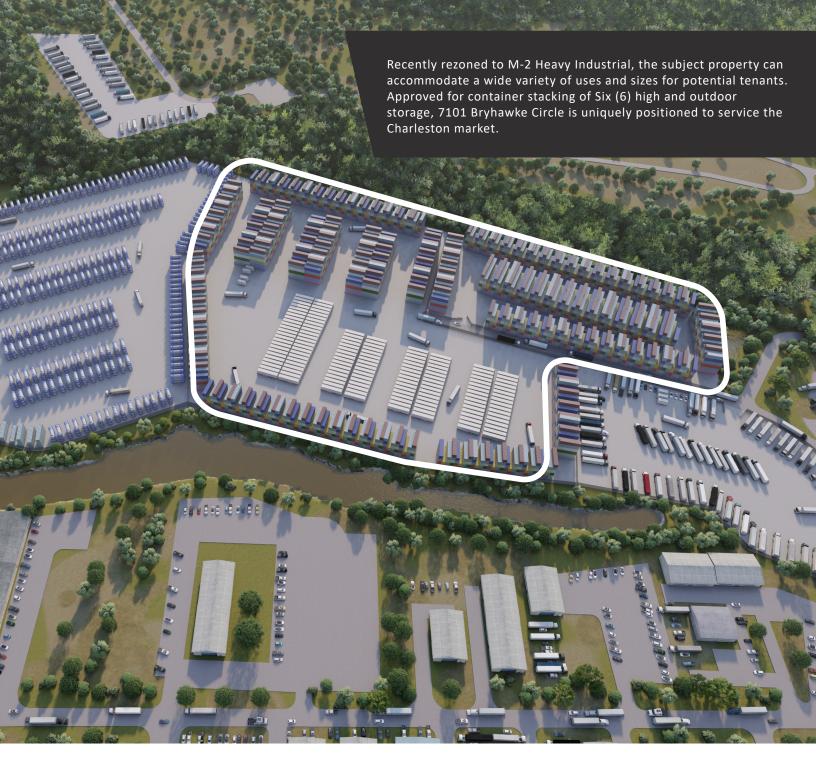

Strategically positioned to service the Charleston

Container stacking and Outdoor Storage

### **PROPERTY**

| SITE<br>ACREAGE | ±18.00 Acres (divisible to ±2.0 Acres)                                                        | SITE CONDITION          | Under Construction                                                                                                            |  |
|-----------------|-----------------------------------------------------------------------------------------------|-------------------------|-------------------------------------------------------------------------------------------------------------------------------|--|
| ADDRESS         | 7101 Bryhawke Circle, North Charleston,<br>South Carolina                                     | LOCATION                | Close proximity to I-26 between Ashley Phosphate and Dorchester Rd                                                            |  |
| ZONING          | M-2 Heavy Industrial (rezoned 2023) Ability to ground and stack up to six (6) containers high | USE                     | Container storage, Container Depot, Truck and Trailer parking. Zoning Verification letter for container stacking Six (6) high |  |
| POWER           | Dominion Energy South Carolina                                                                | PLANNED<br>IMPROVEMENTS | Site will be delivered cleared, graded, graveled, fenced, and lit.                                                            |  |