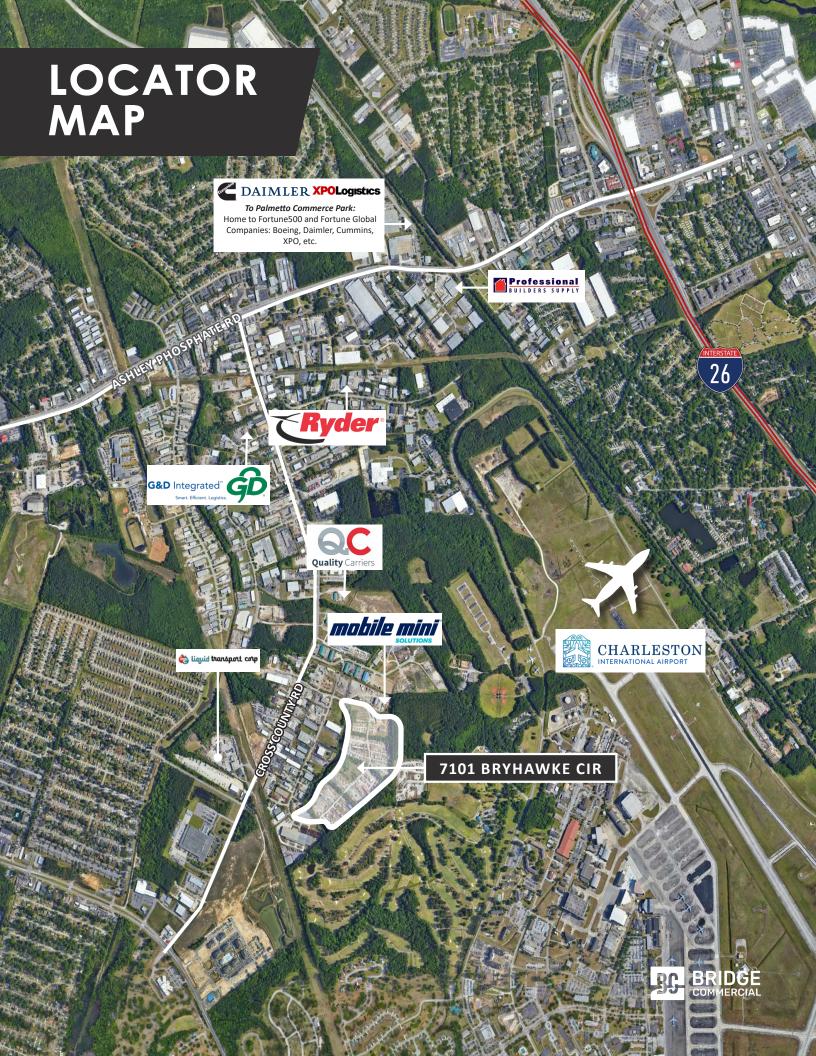

# **DISTANCE MAP**

7101 Bryhawke is positioned with superior access to I-26, I-526 & the Port of Charleston.

| N. Charleston Terminal   | 9.6 Miles  | Interstate 26  | 3.2 Miles |
|--------------------------|------------|----------------|-----------|
| Hugh Leatherman Terminal | 12.7 Miles | Interstate 526 | 7 Miles   |
| Wando Welch Terminal     | 18.4 Miles | Columbia       | 103 Miles |